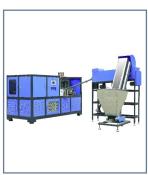

# Fully Automatic Handle Inserted PET Bottle

EN

04 / 2011

PET bottle with inserted handle is getting popular in the packaging field, especially for edible oil & large size water bottle. As the labour cost has been increasing rapidly in different countries, many bottle suppliers start looking for fully automatic blowing machines in order to reduce production cost.

With proven experiences, w [ \* 1 1 is one of the rare & reliable manufacturers who is able to provide Fully Automatic Reheat Stretch Blow Moulding Machines for PET bottle with inserted handle!