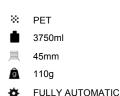

# **Light Weight**

PET Bottles are lighter in weight and higher in transparency comparing to extrusion blow moulded bottles.