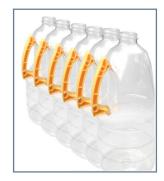

## **Easy Pouring**

Bottles with handle design are more convenient for carrying, pouring and preventing slippery.

## **Solid Handle**

Handle can be strongly attached to the bottle body during the Fully Automatic Inserting process.

# **Light Weight**

PET Bottles are lighter in weight and higher in transparency comparing to extrusion blow moulded bottles.