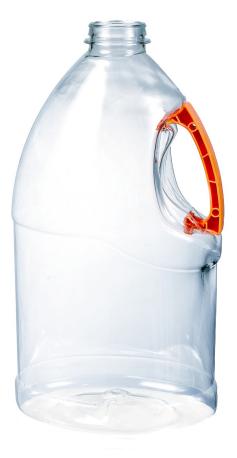

## **Solid Handle**

Handle can be strongly attached to the bottle body during the Fully Automatic Inserting process.

# **Light Weight**

PET Bottles are lighter in weight and higher in transparency comparing to extrusion blow moulded bottles.