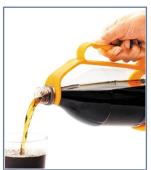

## **Easy Pouring**

Bottles with handle design are more convenient for carrying, pouring and preventing slippery.

## **Solid Handle**

Handle can be strongly attached to the bottle body during the Fully Automatic Inserting process.